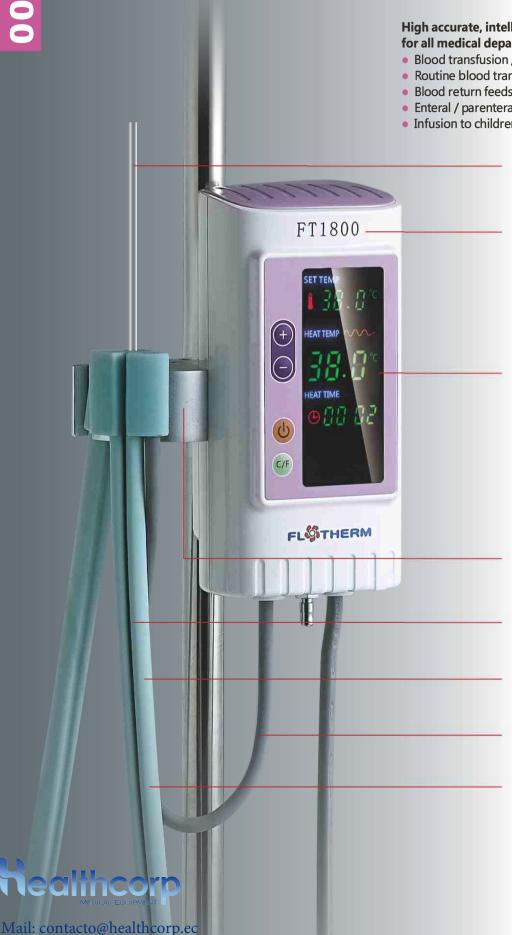

# **BLOOD & INFUSION WARMER**

FT1800

High accurate, intelligent microprocessor controlled device for all medical departments:

- Blood transfusion / infusion during or after operation
- Routine blood transfusion and infusion in the clinical setting
- Blood return feeds / dialysis fluids
- Enteral / parenteral nutrition and rinsing solutions
- Infusion to children and neonates

Standard infusion tube for medical fluids or blood

Microprocessor control

Big LED screen showing operating information and fault situation

Holder for warming profile

Visual check of the infusion flow from the opening

Electric warming profile controlled by sensors

Cable to warming profile

Optimal heating up to the patient

## **User friendly interface:**

• Big LED screen showing set temp., actual temp., heating time and fault situation