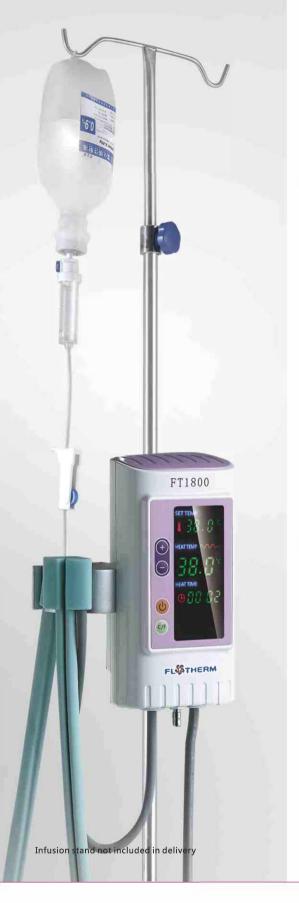

# **BLOOD & INFUSION WARMER**

FT1800

High accurate, intelligent microprocessor controlled device for all medical departments:

- Blood transfusion / infusion during or after operation
- Routine blood transfusion and infusion in the clinical setting
- Blood return feeds / dialysis fluids
- Enteral / parenteral nutrition and rinsing solutions
- Infusion to children and neonates

## Heating up to the patient:

• IV tube is completely wrapped in, no heat loss

#### **Open system:**

- Accepts standard IV tube, no special disposables needed
- The most economical warming solution without extra consumable costs